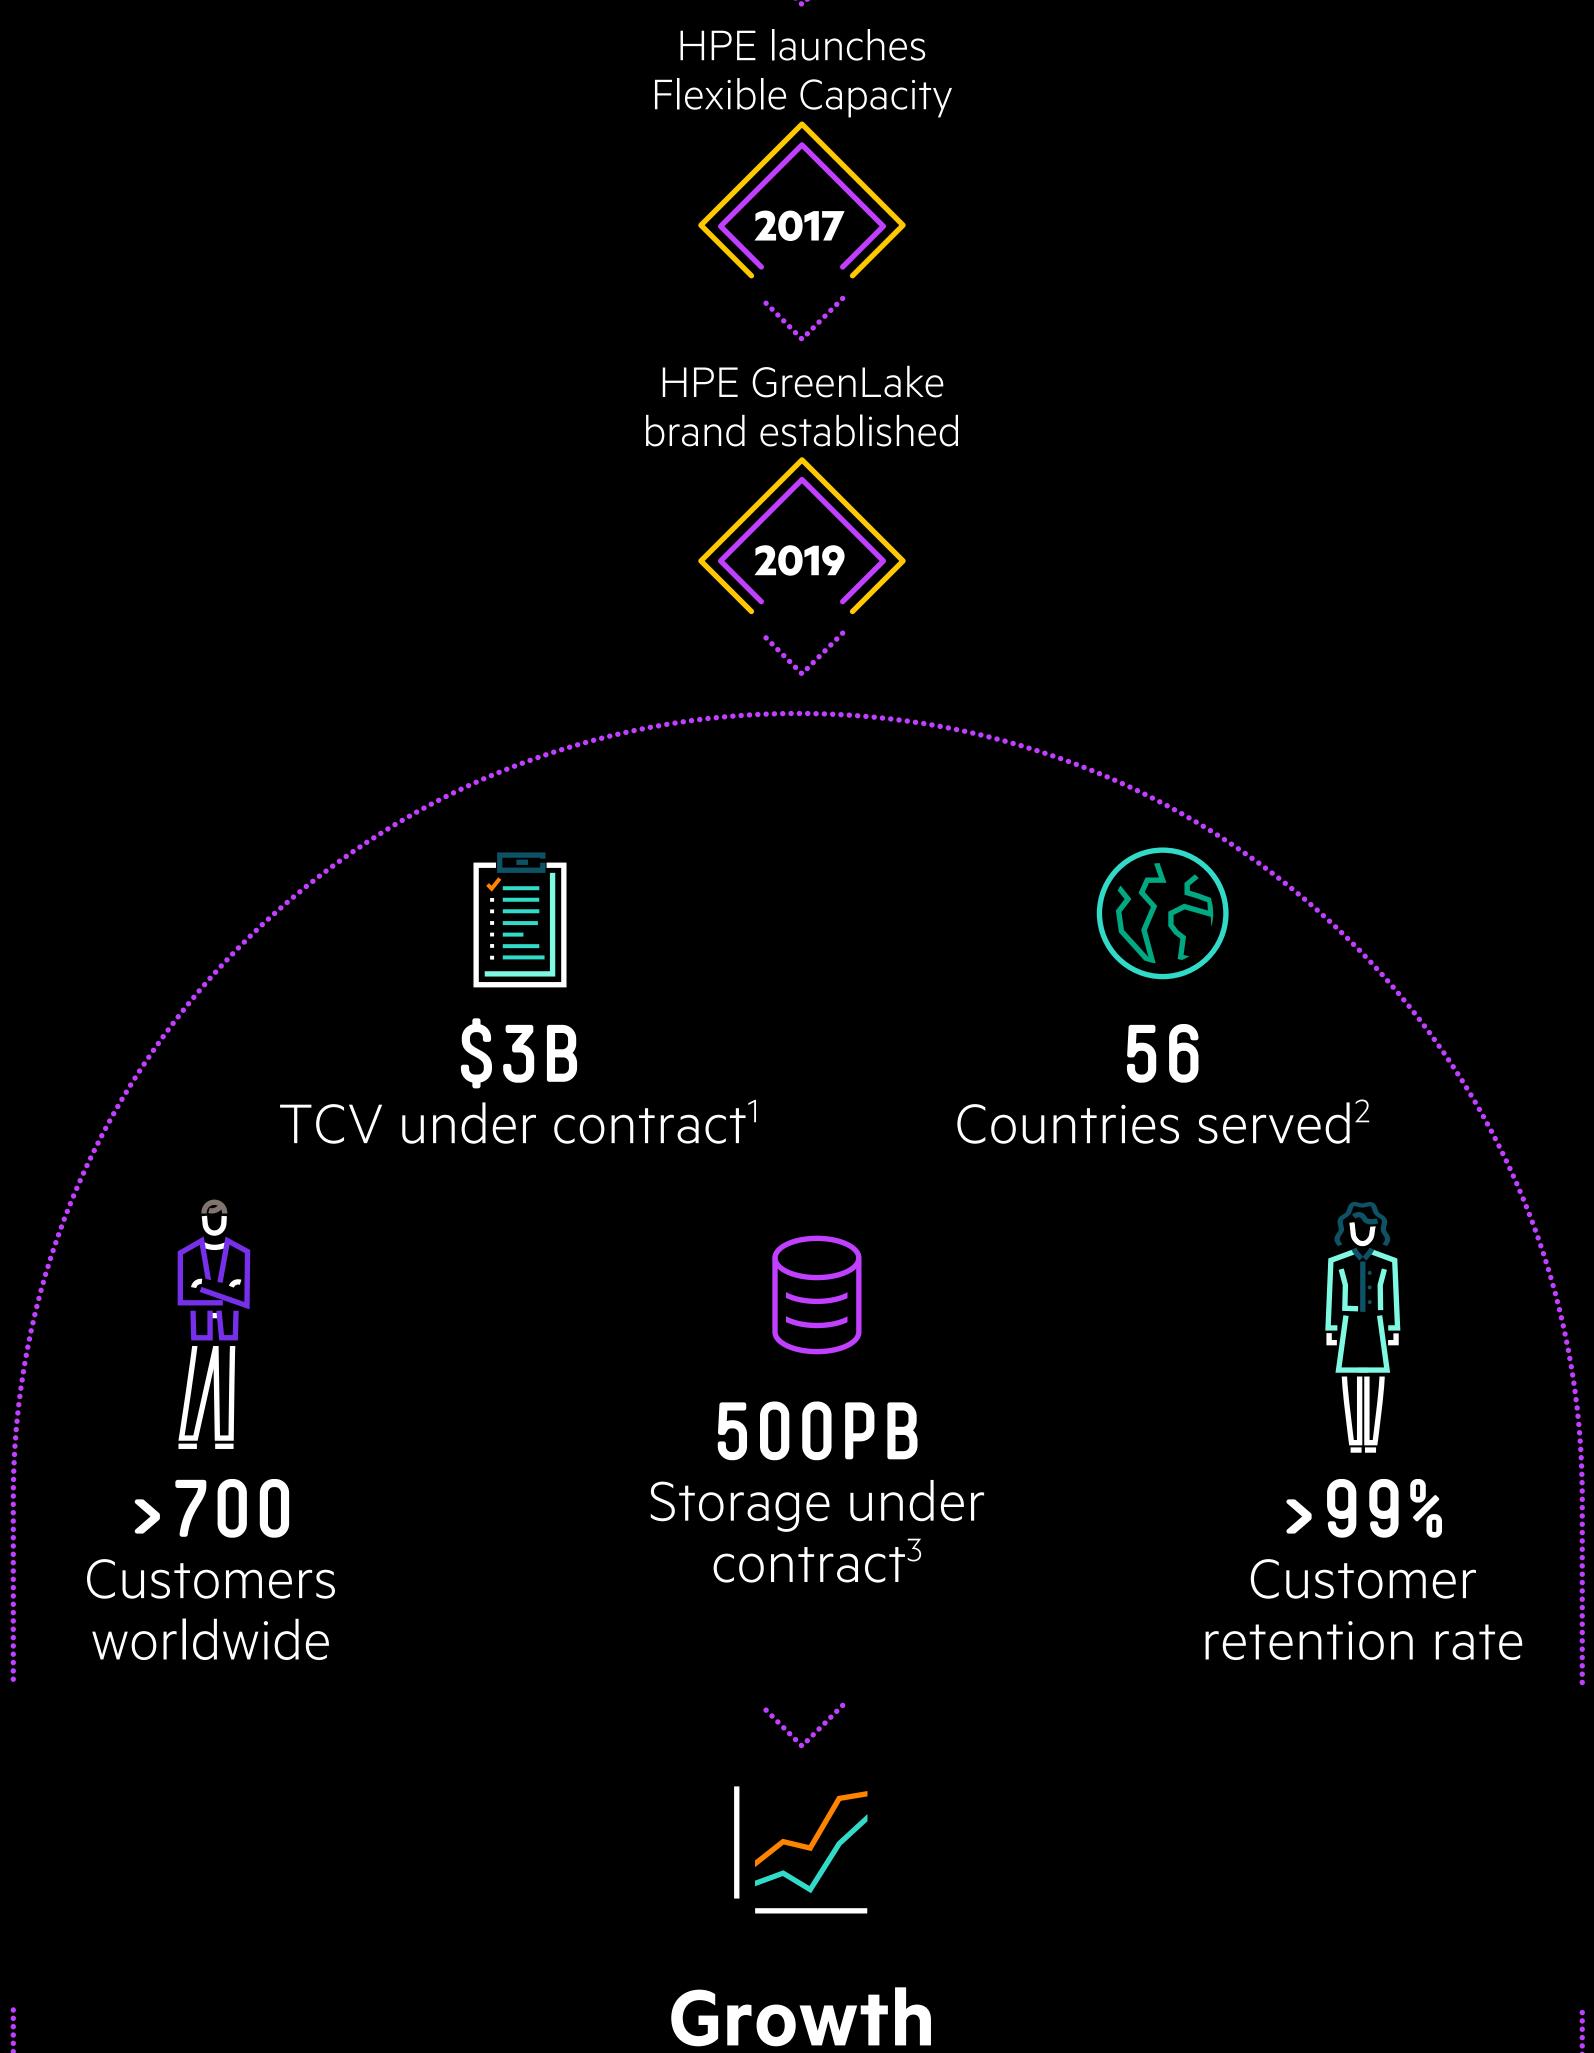

#### One of the fastest-growing **business units in HPE**

## 45%

## 50%

Year over year revenue growth<sup>4</sup>

Average customer growth<sup>5</sup>

#### 275%

Year over year growth in channel partners

#### More than 100 channel partners actively selling HPE GreenLake<sup>6</sup>

1 \$3B TCV is estimate based on HPE 1H FY19 booking records

2 HPE GreenLake is sold in all countries where HPE Financial Services is operational 3 Extrapolated estimate

4 FY18 per sales reporting; 39% Q2 FY19

5 Percentage our customers grow during contract term

6 By sales count, 400 partners with HPE GreenLake in the pipeline 7 Forrester TEI study: A commissioned study conducted by Forrester Consulting, "The Total Economic Impact™ of HPE GreenLake Flex Capacity," May 2018